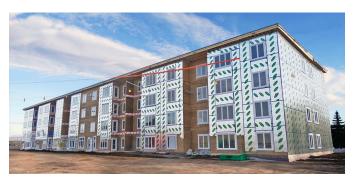

## PANEL SYSTEMS

## **Advantages:**

- Cost-effective, minimizes the potential for building framing cost overruns
- Reduced on-site labour and associated costs
- Significant improvement in construction schedule, mitigates weather-related delays
- Designed and reviewed on paper, resolves any potential framing issues before physical construction starts
- Enhanced jobsite safety, promotes a secure work environment
- Reduced waste
- Top-notch quality control
- Built in a controlled environment